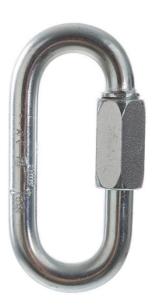

## Screwlink standard 8mm

CSN<sub>08</sub>

## Commonly used for interconnections in fall arrest and rope access systems.

8 mm steel standard screwlink offers high strength for its weight.

More secure than karabiners or safety hooks.

We regard them as essential if there is any possibility that the connector may be cross loaded.

Screw barrel must be fully closed during use.

4 mm Non-PPE version also available - CSN04

## **Specifications:**

Size:

Materials:

**EN test Mass:** 

Loading: 35 kN major axis 10 kN minor axis

Weight (kg): 0.08

Conformity: EN362

Markets: Used in all work at height and rescue