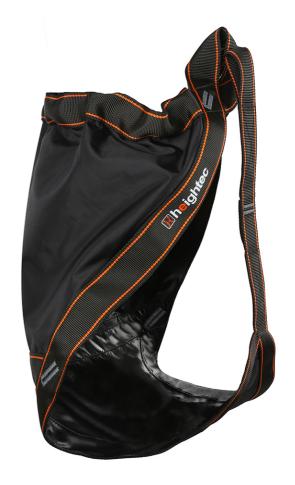

## **DELTA** casualty harness

**H43** 

## Ultra compact evacuation harness for lowering and lifting a casualty

## Features:

- Lightweight
- Elasticated waist
- Quick and easy to fit
- Durable polyurethane coated polyamide body

Ultra lightweight construction for easy transportation and stowage.

Elasticated waist helps to keep the harness in the correct position on the wearer and provides improved comfort and security.