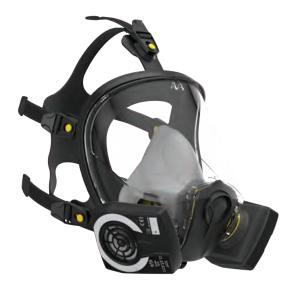

## **Full Face Mask**

Introducing the FFM 1600 Full Face Mask. Protective, comfortable and lightweight, our Full Face Mask isavailable in 3 sizes, with a full range of filters, spares and accessories.

#### **Engineered for Performance**

Performance is at the heart of Corpro. Our FFM 1600 combines a low burden airflow system, swept-back filter positioning and a separated oronasal cavity into a high performance respirator with an optimised centre of gravity, ultra-low breathing resistance and an unobstructed field of view

### **Designed for Comfort**

We've designed the FFM 1600 for comfort. Our Full Face Mask combines a five-point head harness with elastomeric sealing components, using our global fit profiling data to create a respirator with unrivalled fit and comfort. Combined with our ultra low breathing resistance, users stay comfortable for longer.

#### Ultra Low Breathing Resistance

The breathing resistance of the equipment can affect performance and comfort. We've designed our Full Face Mask with a low burden airflow system, twin inhale valves and low pressure-drop filters, creating a system with ultra low breathing resistance.