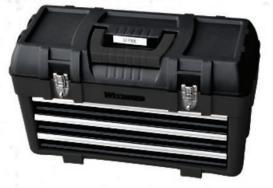

#### **Tool Chest Specs:**

- One 3 Drawer Tool Chest
- Height 10.5 in.
- Width 23 in.
- Depth 13.5 in.
- Yellow, Plastic w/ Steel Drawers