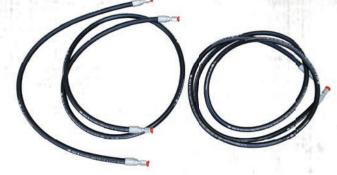

#### **Hose Specs:**

- 3' hose
- 6' hose
- 12' hose
- Couplers provided to combine hose up to 21'