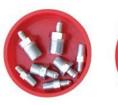

#### **JIC Tees Specs:**

- 1/4" JIC Tee
- 3/8" JIC Tee
- 1/2" JIC Tee
- 3/4" JIC Tee
- 1" JIC TEE
- 1 Female Test Point

JIC to Male Pipe

JIC to Female Pipe

JIC to Male ORB

Version 04.01.16