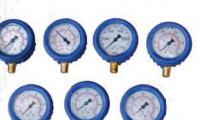

#### **Gauge Specs:**

- 1 100 psi
- 1 600 psi
- 1 1,000 psi
- 1 3,000 psi
- 1 5,000 psi
- 1 10,000 psi
- 30 HG 30 psi