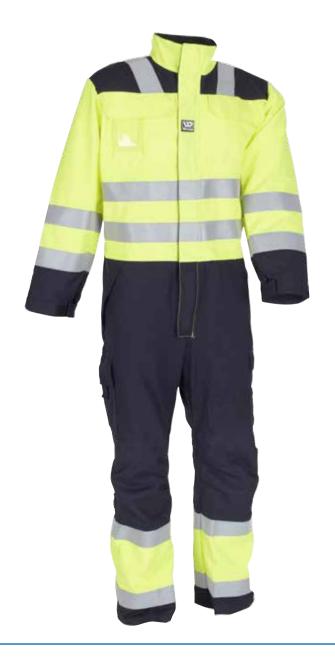

## **MULTINORM** PRO-TEX COVERALL

ART.NR. 83849-44501

## **DESCRIPTION**

Concealed two-way front zipper. Two breast pockets with flap. ID-card pocket. Two back pockets with flap. Two swing pockets with flap allowing access to undergarments and rule pocket. Two leg pockets with flap. Two knee pockets. Action back with full elastication at waist. Leg press stud adjustment at wrists. Concealed zipper on legs. FR reflective tape.

**QUALITY** 

54% modacrylic, 44% cotton, 2% antistatic fiber, 280 g/m<sup>2</sup>

**COLOUR** 

532 highvis yellow/navy

SIZE

46 - 64

STANDARD (EN)

EN ISO 11612 A1 B1 C1, EN ISO 11611 A1 cl. 1, EN 1149-5, EN 61482-1-2 cl. 1, EN 13034 type 6,

EN 471 cl. 3.2

**WASH AND CARE** 