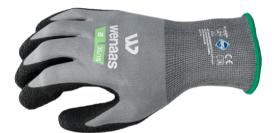

#### FARGE

Durable, comfortable latex work gloves with dipped palm sections. Snug fit, lightweight, with a knitted cuff. Very good wet and dry grip. The special latex coating ensures these gloves can handle very demanding work and environments. Bundle: 12 - Carton: 120.

### **TECHNICAL DESCRIPTION**

Latex, seamless, comfortable work gloves, very durable, ideal for heavy-duty work/environments, good wet and dry grip, Sanitized-treated for improved protection against bacteria and odours