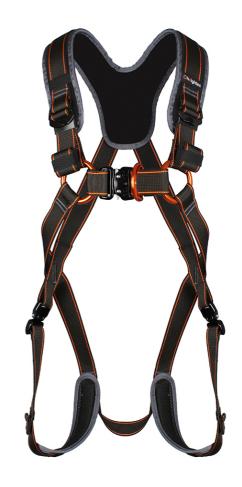

## **NEXUS fall arrest 2 point harness, QC**

**H32Q** 

Fall arrest and restraint harness with additional padding and quick connect buckles. Suitable for all general work at height.

## Features:

- · Contoured fit for comfort and freedom of movement
- · Quick connect leg and chest buckles
- Shoulder and leg pads
- · Integral lanyard parking points

Chest strap rings orientate the webbing for secure fit and optimal comfort.

Quick connect leg and chest buckles make fitting fast and easy. As the buckles do not need to be slackened to remove the harness readjustment is not required every time it is worn.

Shoulder buckles allow quick and easy single hand adjustment.

Shoulder and leg pads for increased comfort. Shoulder pads help to prevent tangling for quick and easy fitting.

Option:

H32QJ - Jacket style