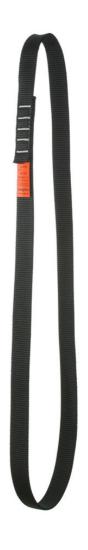

## Sling, nylon, 25mm x 30cm

S25N030

## Round sewn sling, 25 mm x 30 cm

Round loop of 25 mm width webbing. Can be used end to end or wrapped around as a strop.

Allows connection to an anchor point that may be too large to connect directly to. Can also be used to extend an anchor point to a more suitable location.