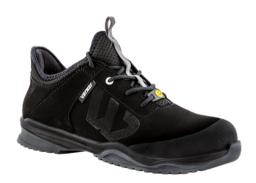

# SHOE VERNER CALYPSO

ART. NO: 0-14200-0

## FARGE

Traditional shoes in a modern design with a microfiber upper. ESD-approved, lightweight and metal-free with a soft puncture resistant mid-sole making the shoes very comfortable. Comfortable. removable Work Comfort EVO insole.

## **TECHNICAL DESCRIPTION**

- ESD-approved
- Light weight and flexible.
- Metal-free.
- Good anti-glide propperties.
- Arch support.
- Composite toe cap.
- Removable Work Comfort EVO sole.

#### MATERIAL

Upper material: Microfibre. Outsole: PU/PU. Puncture resistant mid-sole: Soft, metal-free. Lining: 3D Air mesh. Protective toe cap: Composite.