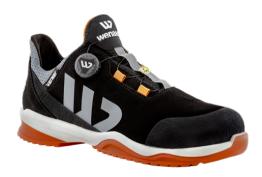

# SHOE VERNER PHANTOM

ART. NO: 0-14202-0

#### **FARGE**

Sporty shoe with a microfibre upper and a quick lacing system which makes it easy and quick to take on and off the shoes. Lightweight and metal-free shoes with a soft puncture resistant mid-sole making the shoes very comfortable. Comfortable, removable Work Comfort EVO insole.

# **TECHNICAL DESCRIPTION**

- Quick lacing system with wheel adjustment.
- Good anti-slip properties.
- Arch support.
- Composite toe cap.
- Metal-free Puncture resistant mid-sole.
- Removable Work Comfort EVO insole.

#### MATERIAL

Upper material: Microfibre. Outer sole: PU/PU. Puncture resistant mid-sole: Soft, metal-free. Lining: 3D Air mesh. Protective toe cap: Composite.