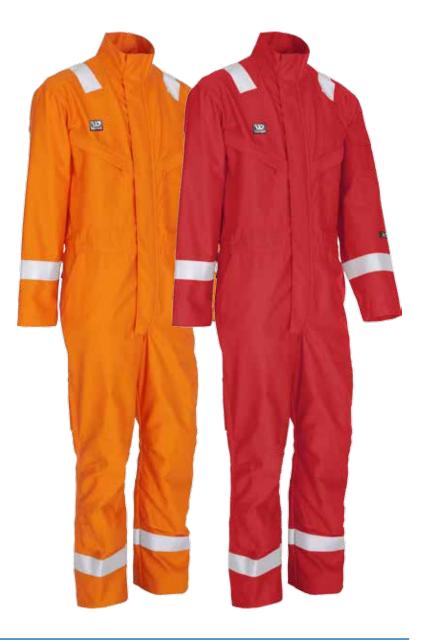

## OFFSHORE DALETEC 350A 350A COVERALL Art.Nr. 80920-15511

## DESCRIPTION

Reflective tape on shoulders, sleeves and legs. two-way front zipper covered by flap. Action back, adjustable waist, press stud cuff adjusters. two chest pockets with zipper, Inner pocket, two side pockets with access to undergarments, two back pockets, ruler pocket, pen pocket on left sleeve, pre-bended knees with knee pockets.

| QUALITY          | 99% cotton, 1% antistatic fiber, 350 g/m <sup>2</sup>      |
|------------------|------------------------------------------------------------|
| COLOUR           | 25 orange, 80 red                                          |
| SIZE             | 44 – 70                                                    |
| STANDARD (EN)    | EN ISO 11612 A1 A2 B1 C1, EN<br>1149-5, EN 61482-1-2 cl. 1 |
| WASH AND<br>Care |                                                            |