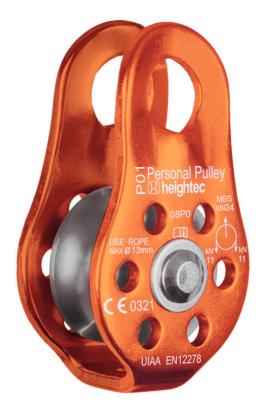

## Personal pulley, 2cm, fixed

**P01** 

General purpose or for personal use. Aluminium compact pulley 2cm with fixed cheek.

Aliminium 2 cm Fixed cheek

Lightweight, compact fixed cheek pulley for general or personal use.

Rope 13mm diameter or smaller.

## Specifications:

| •             |                                                         |
|---------------|---------------------------------------------------------|
| Size:         |                                                         |
| Materials:    | Aluminium                                               |
| EN test Mass: | 30 kN                                                   |
| Loading:      | 3 kN                                                    |
| Weight (kg):  | 0.11                                                    |
| Conformity:   | EN12278                                                 |
| Markets:      | general purpose and personal use, rescue and evacuation |
|               |                                                         |