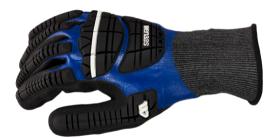

#### FARGE

Cut resistant (Cut D) knitted glove. Fully dipped with dual PVC coating for keeping hands dry in wet working conditions. Palm coated with sandy nitrile foam for great oily, wet or dry grip. Liner in Nylon/MetalQ/Spandex with great dexterity and improved breathability. Comfortable, soft and elastic fibers, skin friendly without fiberglass or steel, with touchscreen compatibility. Soft split TPR panels for flexible impact protection.

#### **TECHNICAL DESCRIPTION**

18gg Nylon/MetalQ/spandex liner with sandy foam nitrile palm coating and touch screen. Fully dipped dual PVC coating with TPR heat pressed on the back.

#### MATERIAL

Nylon, MetalQ, Nitrile, PVC