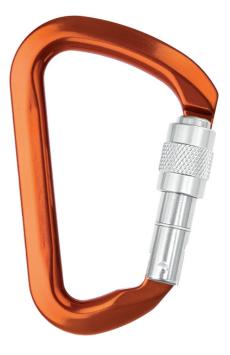

## ALTUS K'biner alu offset, s.gate

## CKA2

Standard screwgate Karabiner - Commonly used when weight is an issue, in rope access or tower climbing

Offset D-shaped with screwgate closure.

11mm bar diameter.

Anodised.

19mm gate opening

Also available with triple action gate closure - CKA3